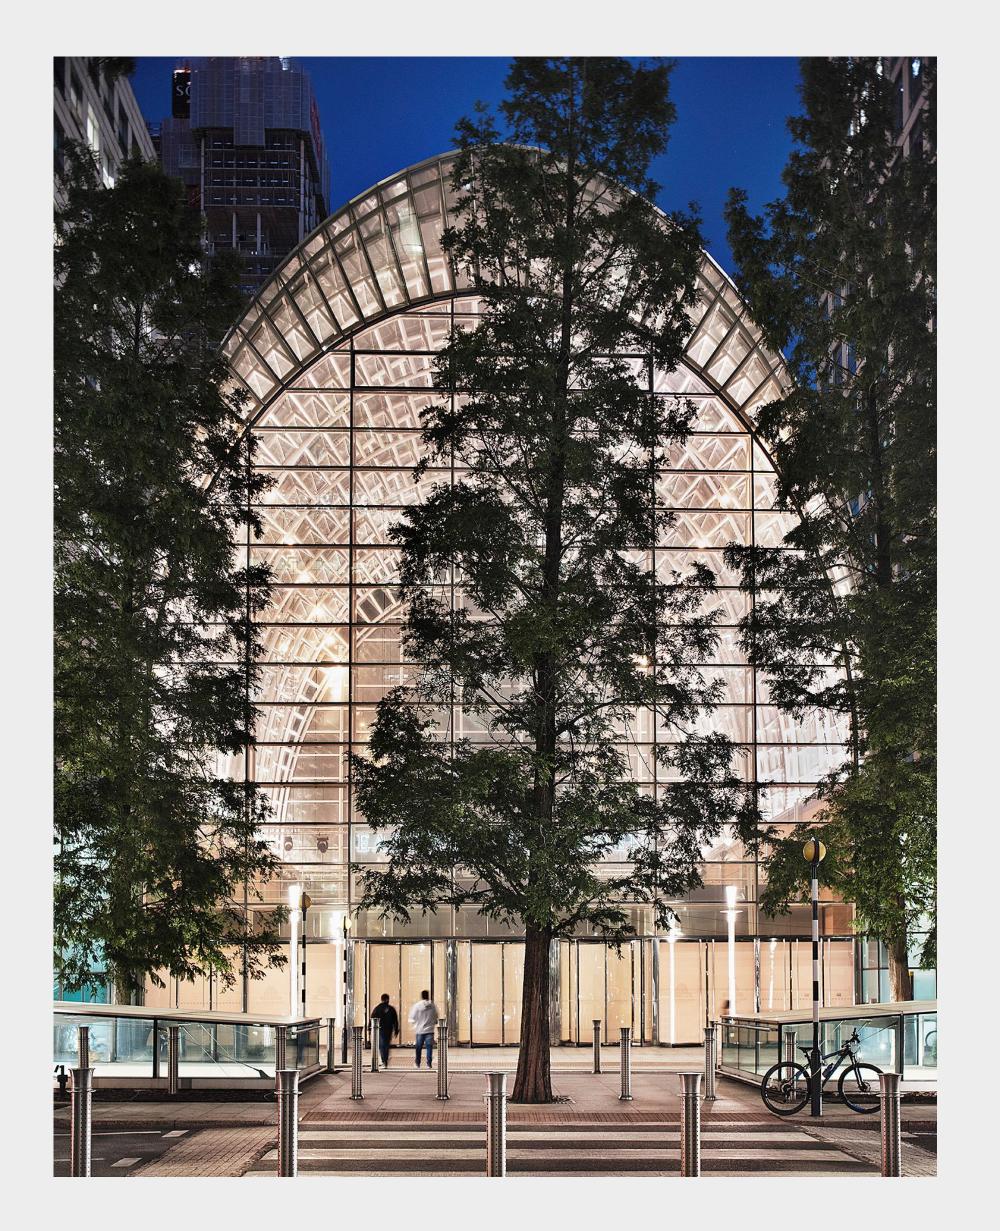

# Festive celebrations in Canary Wharf

Timeless design meets state-of-the-art engineering in the financial capital of London, offering exclusive use for up to 1,000 guests. The Pelligon's versatile space is ideal for both small-scale and large-scale events, featuring over 700 square meters of uninterrupted space and stunning floor-to-sky views over the Wharf. It provides a perfect canvas for unforgettable festive events of all sizes.