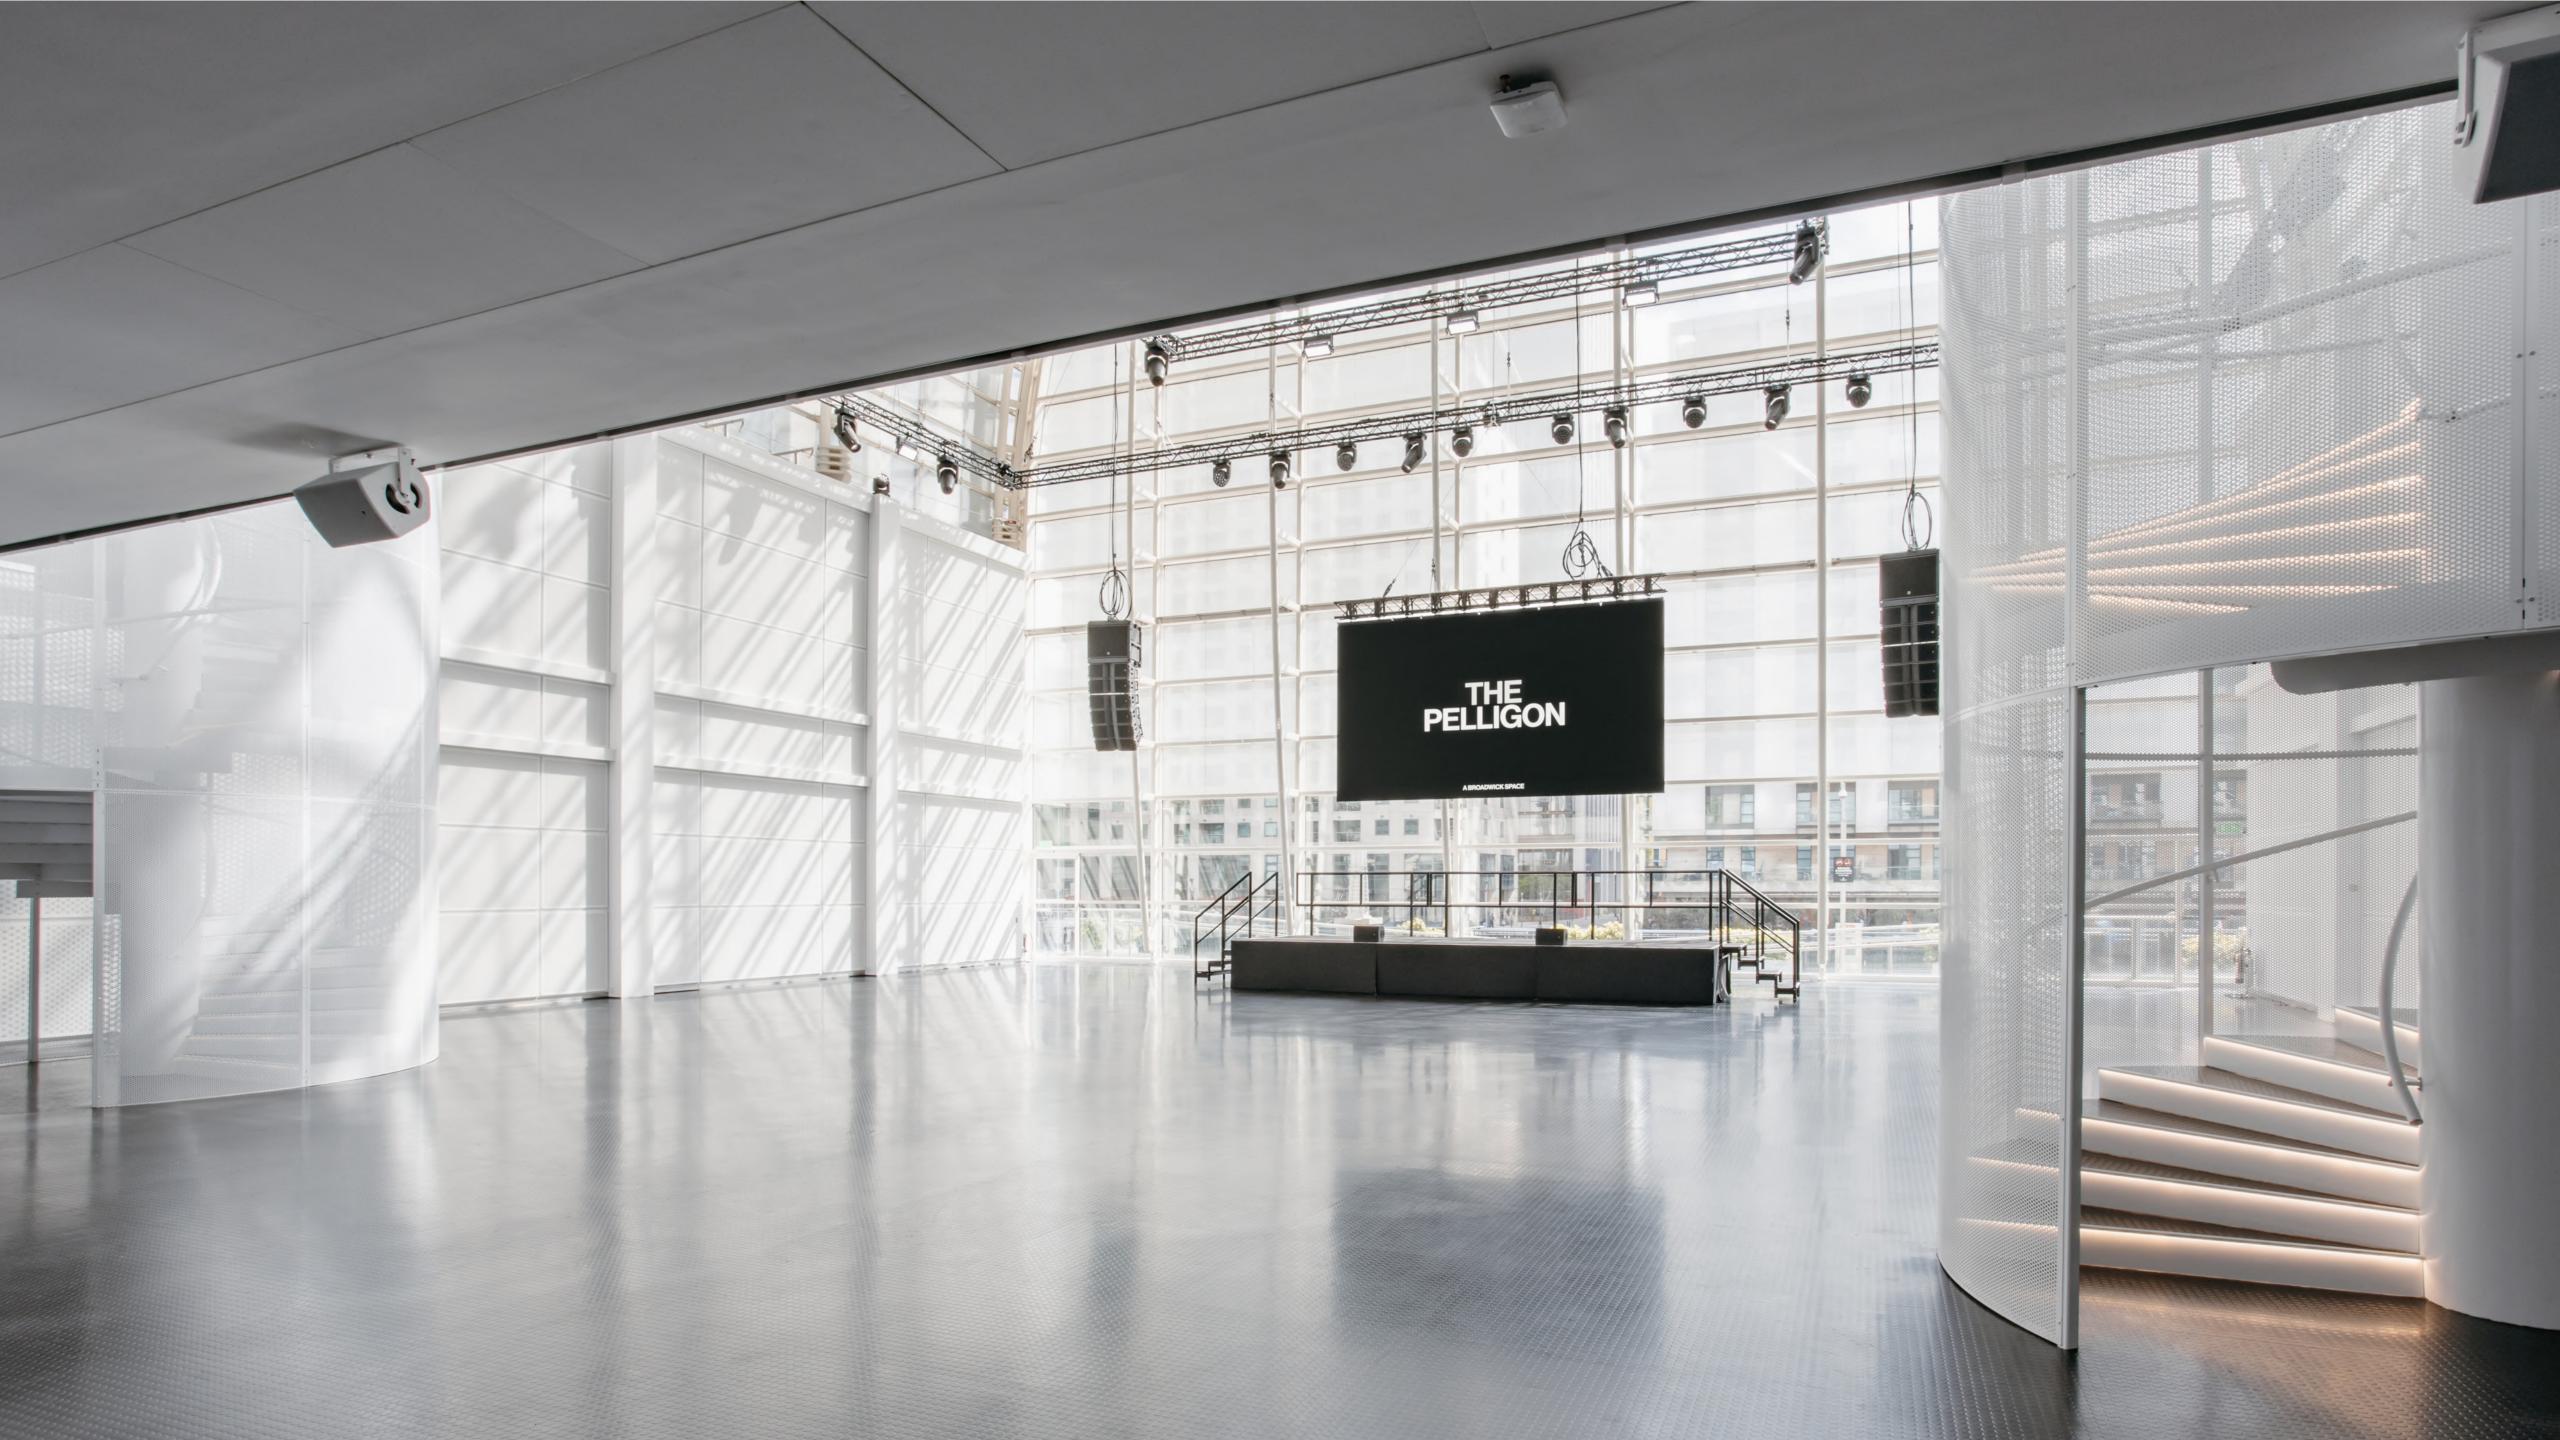

# Festive celebrations in Canary Wharf

Timeless design meets state-of-the-art engineering in the financial capital of London, offering exclusive use for up to 1,000 guests. The Pelligon's versatile space is ideal for both small-scale and large-scale events, featuring over 700 square meters of uninterrupted space and stunning floor-to-sky views over the Wharf. It provides a perfect canvas for unforgettable festive events of all sizes.

# Capacities

The Main Hall Standing with bowl food & canapés 1000

The Main Hall Standing with food stations 750

The Main Hall Dinner on rounds with 10 per table 400

The Main Hall Dinner with 10 per table and dance floor 260