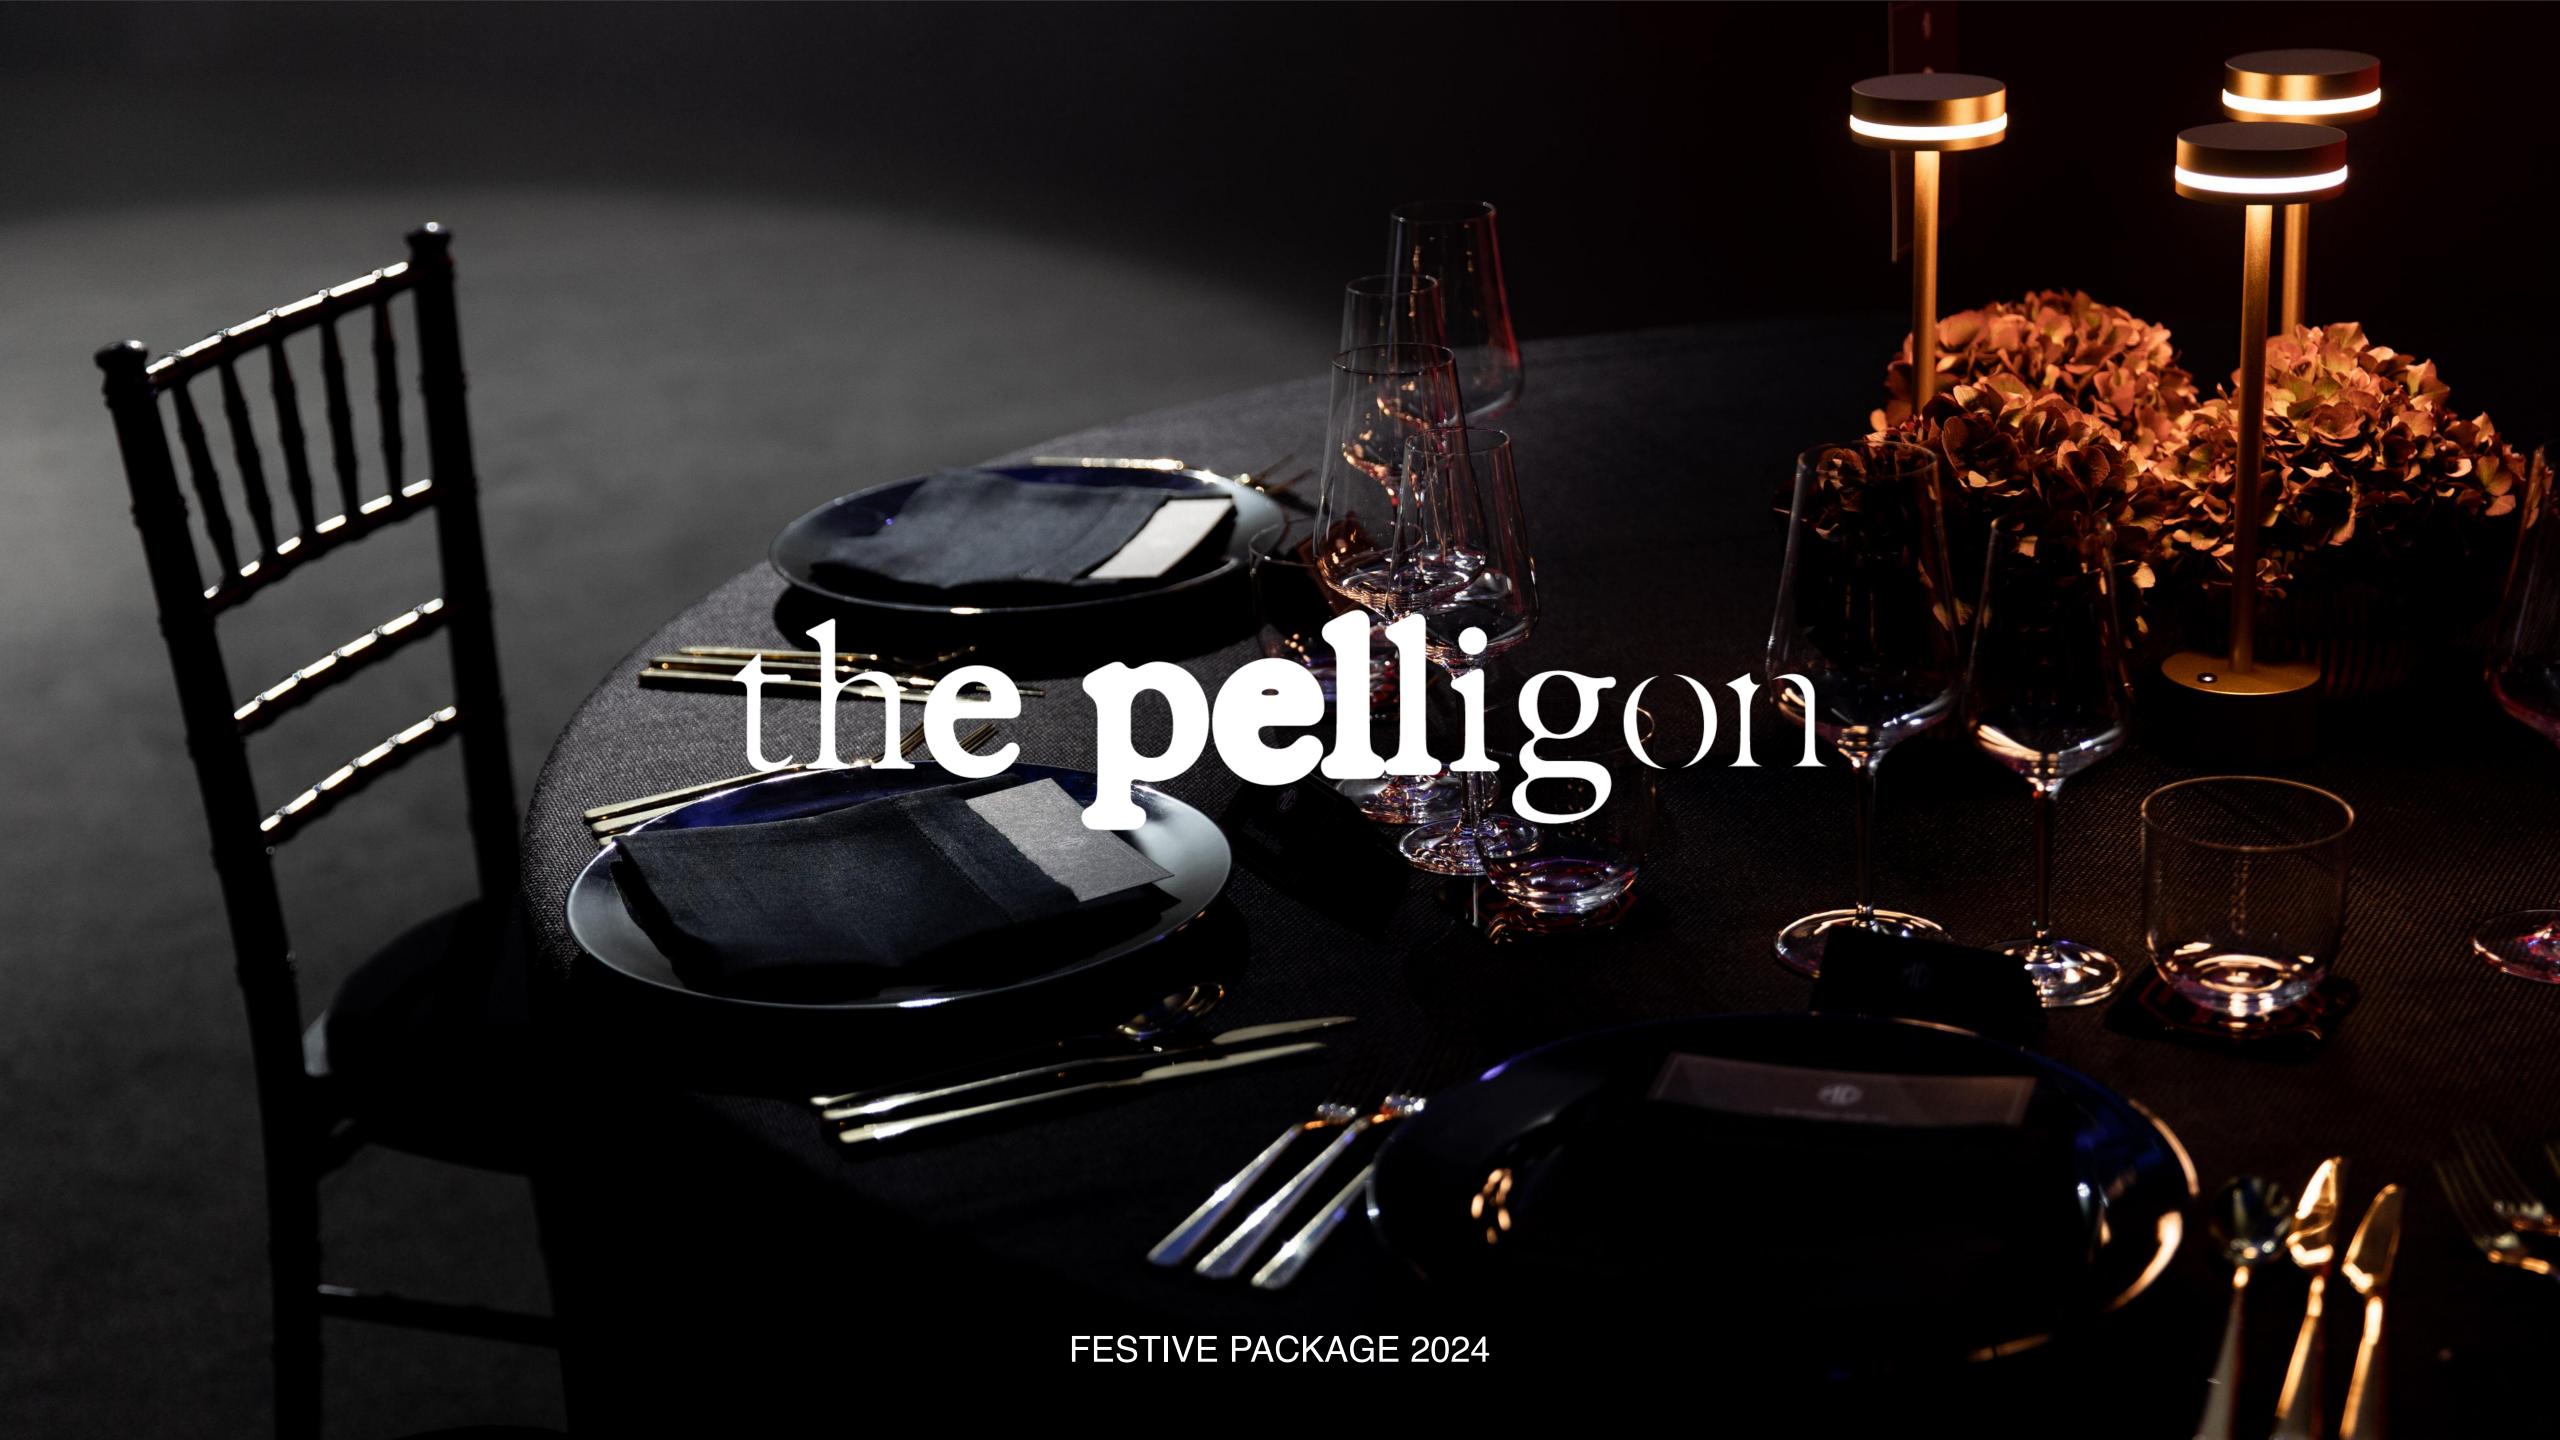

# Festive celebrations in Canary Wharf

Timeless design meets state-of-the-art engineering in the financial capital of London, offering exclusive use for up to 1,000 guests. The Pelligon's versatile space is ideal for both small-scale and large-scale events, featuring over 700 square meters of uninterrupted space and stunning floor-to-sky views over the Wharf. It provides a perfect canvas for unforgettable festive events of all sizes.

#### **Furniture**

- All necessary furniture for your event (rounds and chairs)
- Use of our in-house bespoke bar (6 Units)
- Use of the venue soft seating