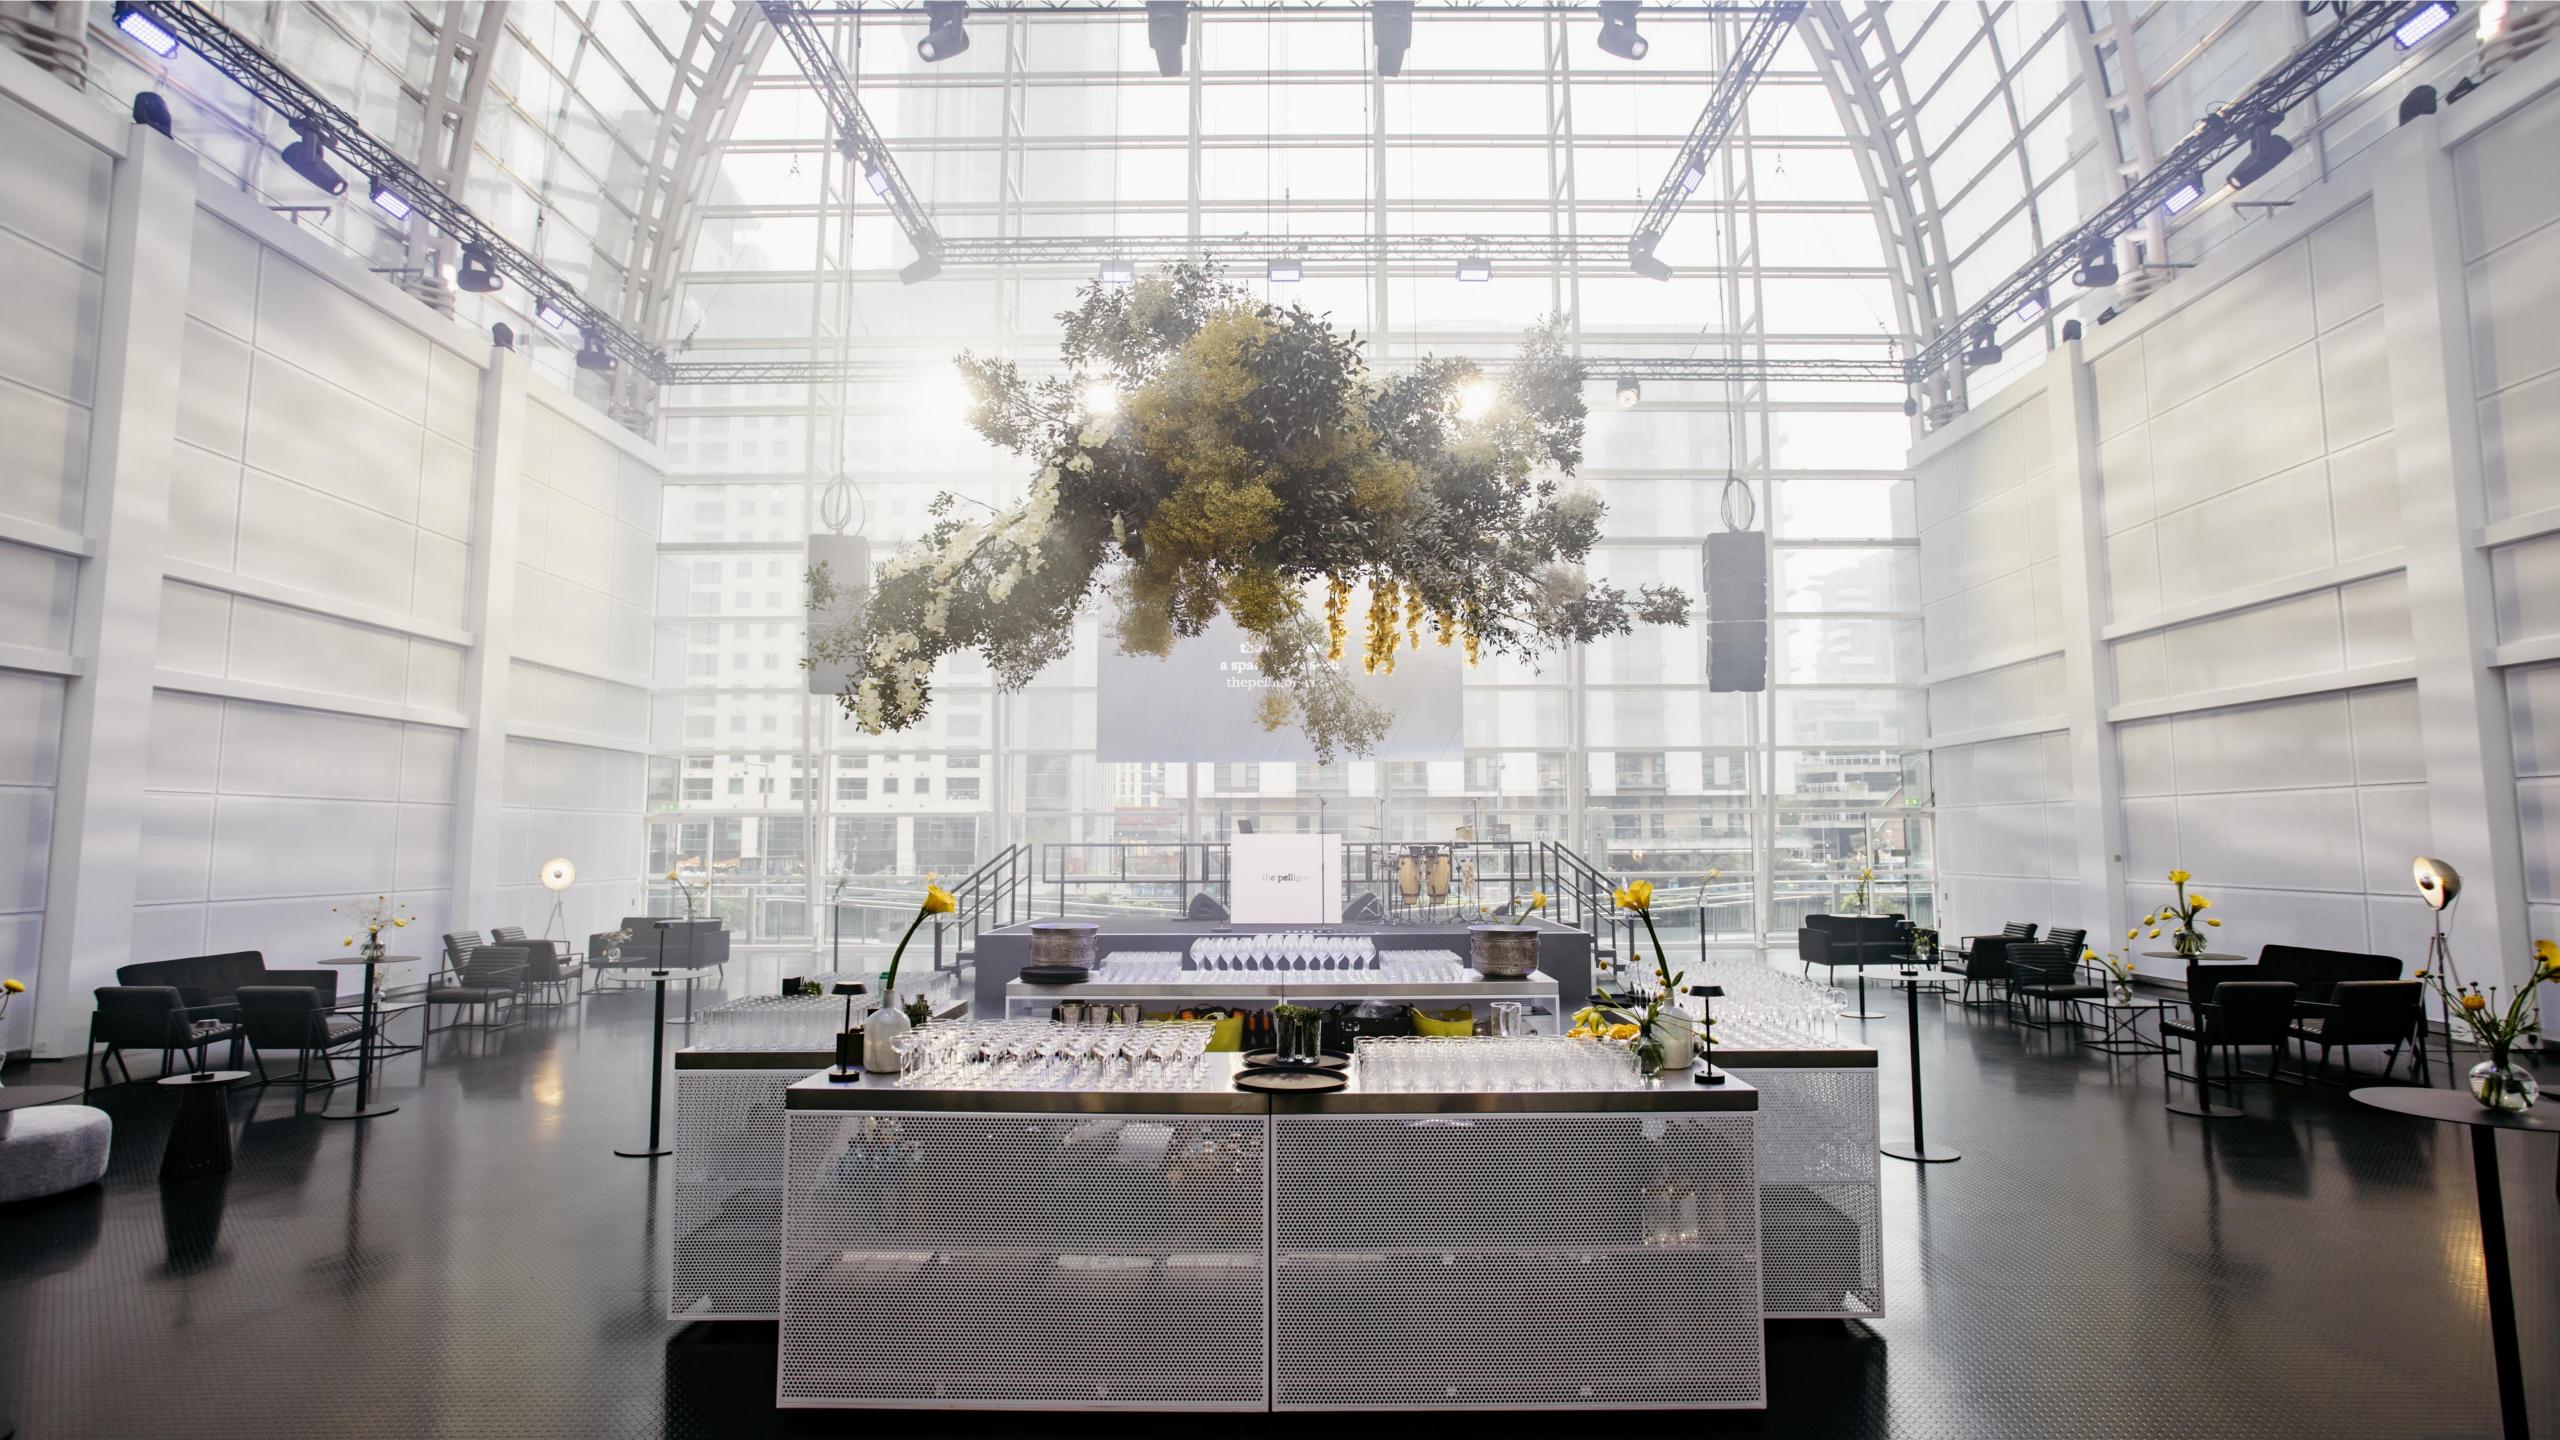

# Festive celebrations in Canary Wharf

Timeless design meets state-of-the-art engineering in the financial capital of London, offering exclusive use for up to 1,000 guests. The Pelligon's versatile space is ideal for both small-scale and large-scale events, featuring over 700 square meters of uninterrupted space and stunning floor-to-sky views over the Wharf. It provides a perfect canvas for unforgettable festive events of all sizes.

# Capacities

The Main Hall Standing with bowl food & canapés 1000

The Main Hall Standing with food stations 750

The Main Hall Dinner on rounds with 10 per table 400

The Main Hall Dinner with 10 per table and dance floor 260