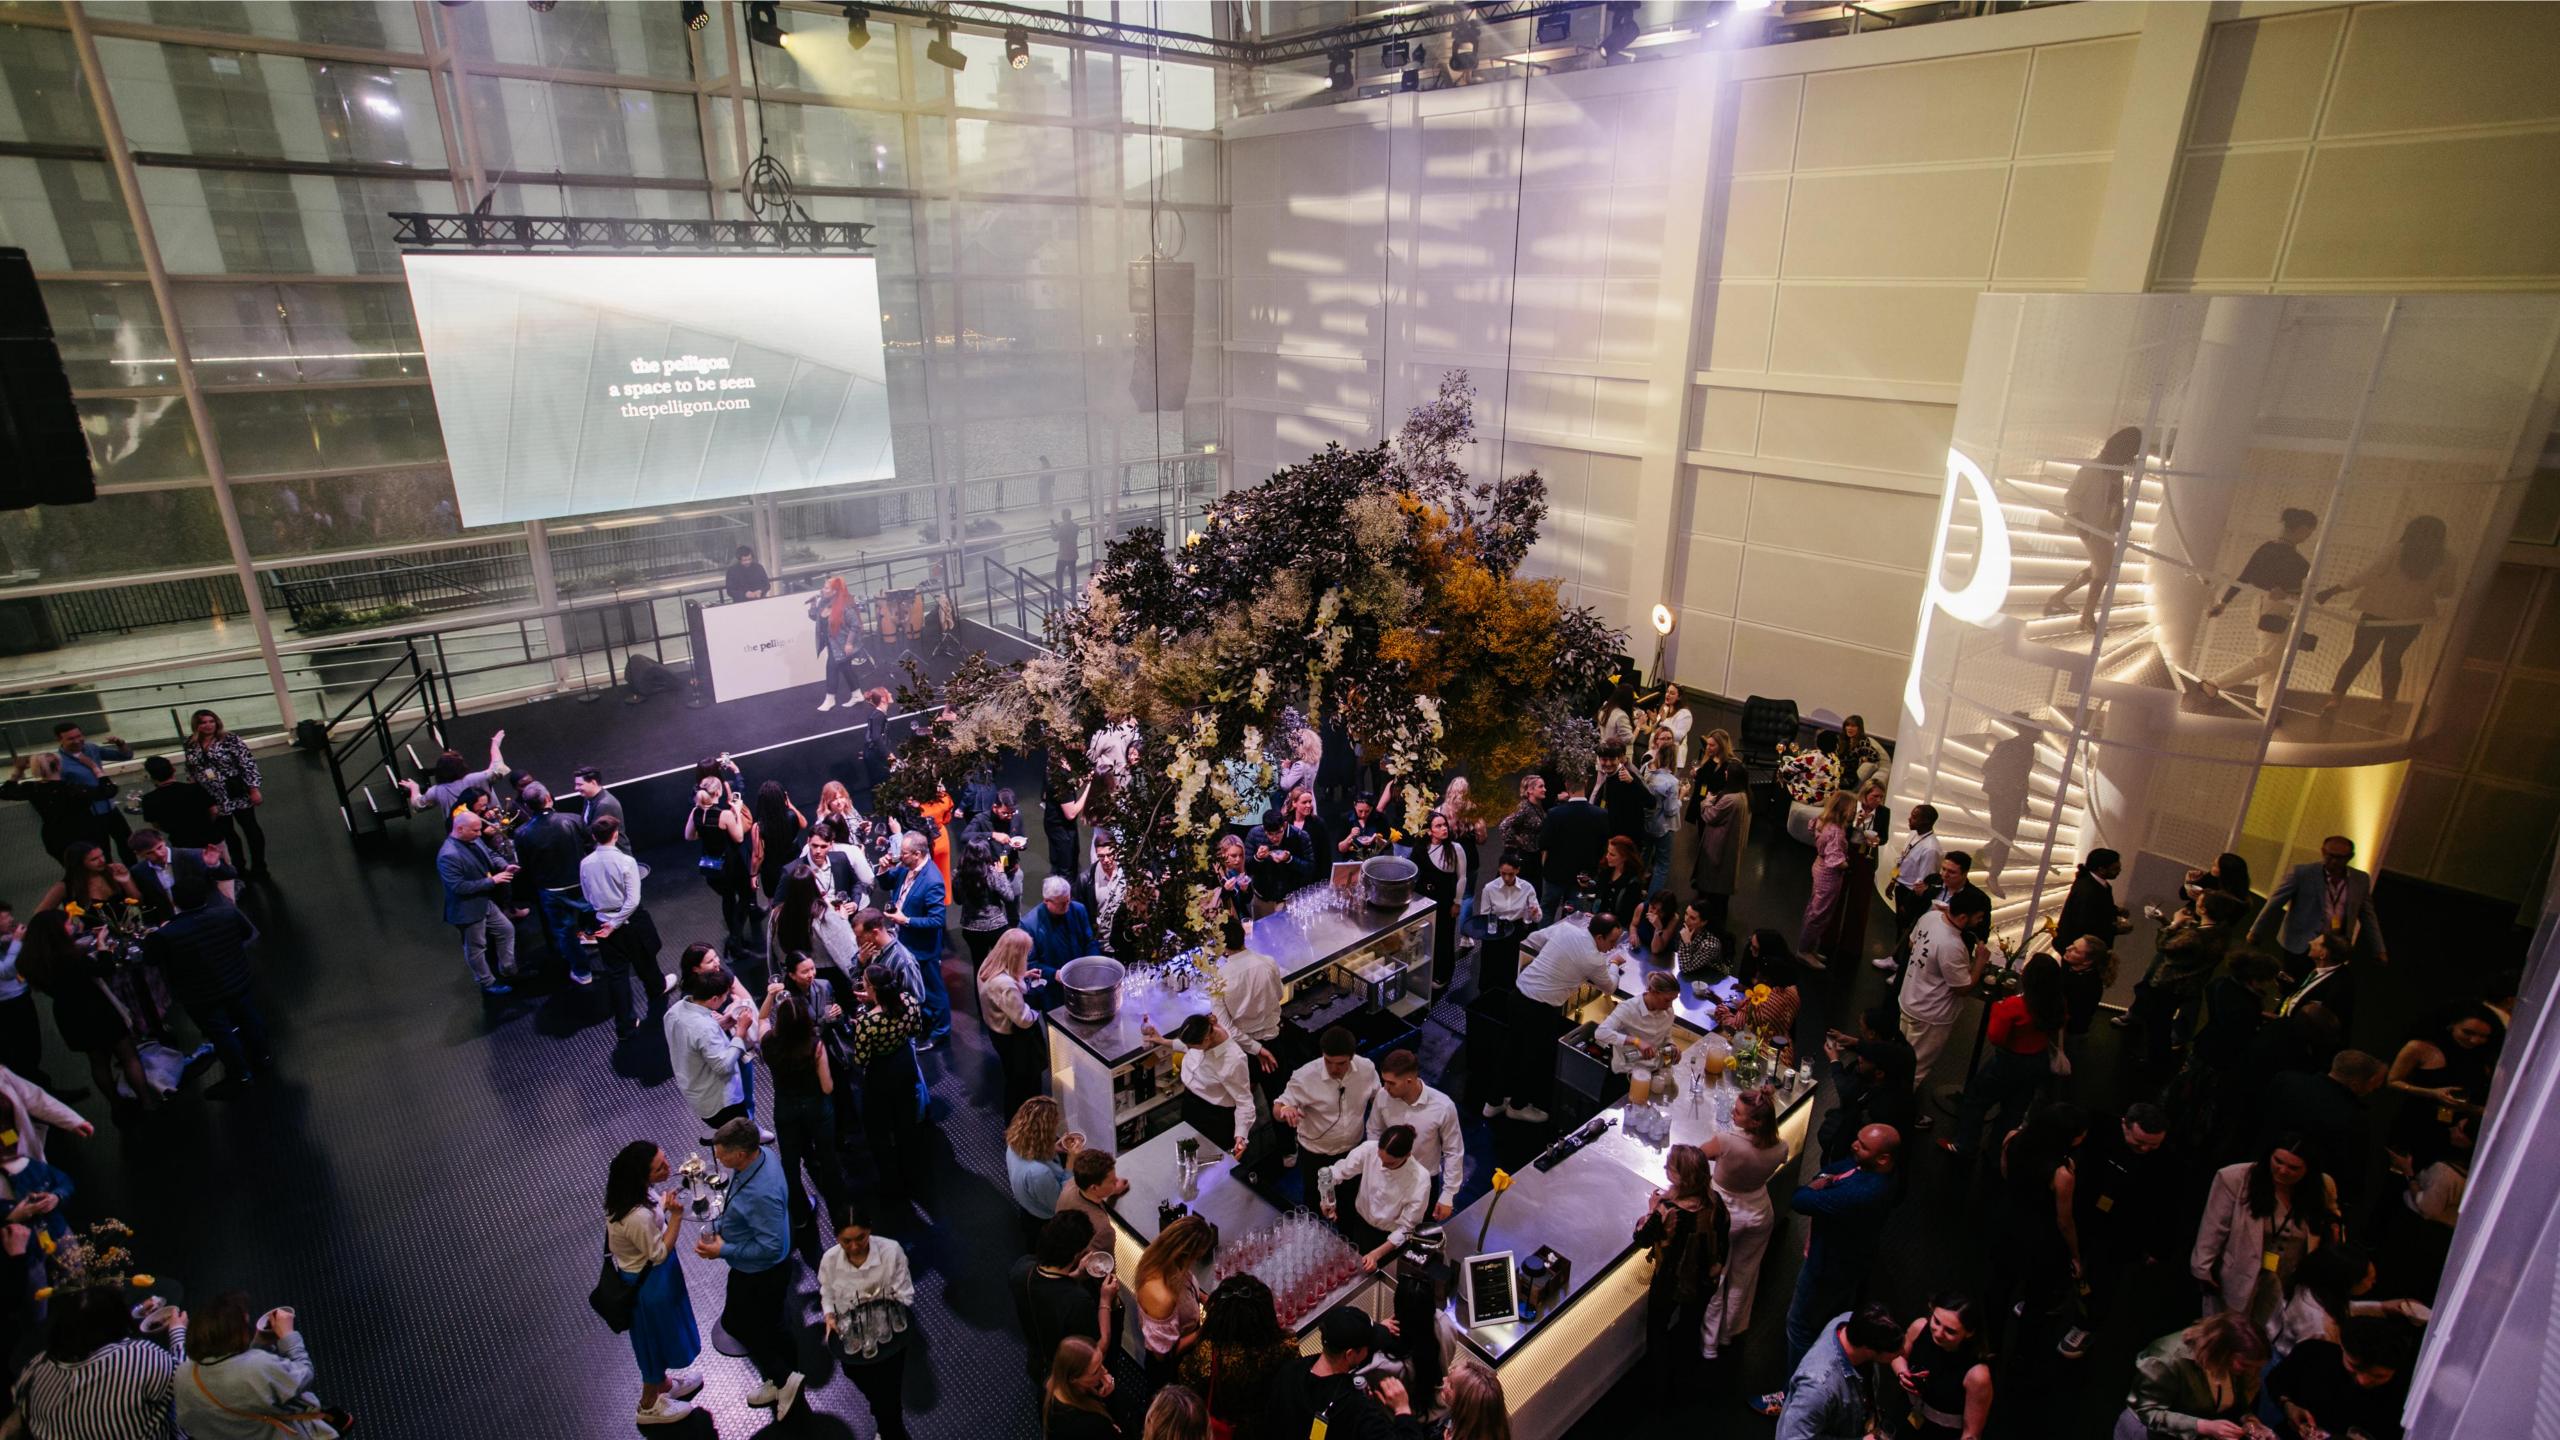

# Festive celebrations in Canary Wharf

Timeless design meets state-of-the-art engineering in the financial capital of London, offering exclusive use for up to 1,000 guests. The Pelligon's versatile space is ideal for both small-scale and large-scale events, featuring over 700 square meters of uninterrupted space and stunning floor-to-sky views over the Wharf. It provides a perfect canvas for unforgettable festive events of all sizes.

# Capacities

The Main Hall Standing with bowl food & canapés 1000

The Main Hall Standing with food stations 750

The Main Hall Dinner on rounds with 10 per table 400

The Main Hall Dinner with 10 per table and dance floor 260